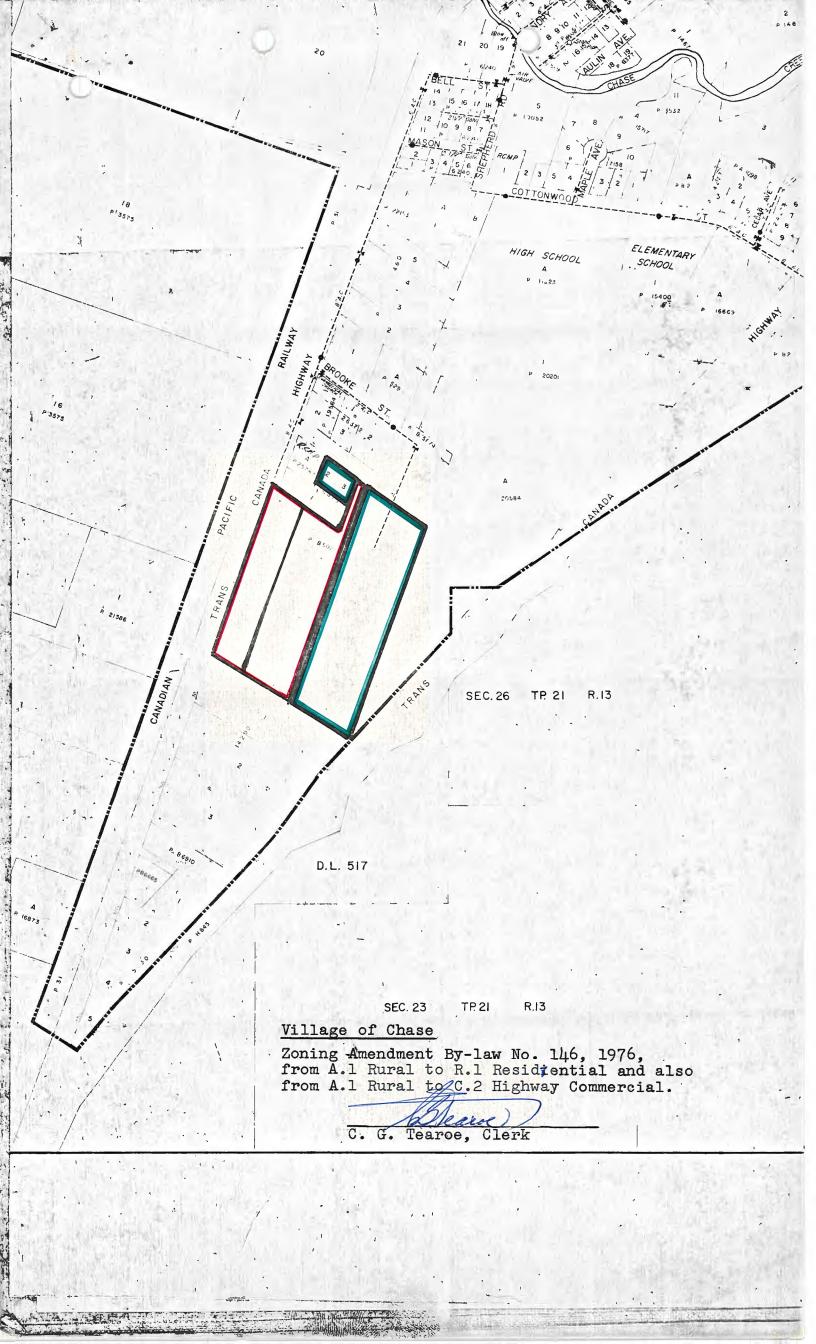

## ZONING AMENDMENT BY-LAW NO. 146, 1976

A By-law of the Village of Chase to change the zoning classification from A.1 Rural to R.1 Residential of that part described as Lots 2 and 3, Plan 26419, D.L. 517, K.D.Y.D.; and that part of Plan B.5021 (being a part of Plan B.1701); except Plans 19564, 25787, 26372 and 26419, starting at the most southerly corner pin thence along the southwesterly boundary line for a distance of 274 feet, thence in a north by north-easterly direction for a distance of 962.5 feet, thence in an east by south-east direction for a distance of 274 feet to the easterly boundary of the above described property, thence along the easterly boundary for a distance of 962.5 feet terminating at the starting point, as shown outlined in green on the attached plan;

Also to change the zoning classification of the remaining part of Plan B.5021 (being a part of Plan B.1701), except Plans 19564, 25787, 26372 and 26419, from A.1 Rural to C.2 Highway Commercial, as shown outlined in red on the attached plan.

The Council of the Village of Chase, in open meeting assembled, ENACTS AS FOLLOWS:-

- 1. The zoning classification of that part described as Lots 2 and 3, Plan 26419, D.L. 517, K.D.Y.D.; and that part of Plan B.5021 (being a part of Plan B.1701); except Plans 19564, 25787, 26372 and 26419, starting at the most southerly corner pin thence along the south-westerly boundary line for a distance of 274 feet, thence in a north by north-easterly direction for a distance of 962.5 feet, thence in an east by south-east direction for a distance of 274 feet to the easterly boundary of the above described property, thence along the easterly boundary for a distance of 962.5 feet terminating at the starting point, as shown outlined in green on the attached plan, is hereby changed from A.1 Rural to R.1 Residential.
- 2. Also, the zoning classification of the remaining part of Plan B.5021 (being a part of Plan B.1701), except Plans 19564, 25787, 26372 and 26419, as shown outlined in red on the attached plan, is hereby changed from A.1 Rural to C.2 Highway Commercial.