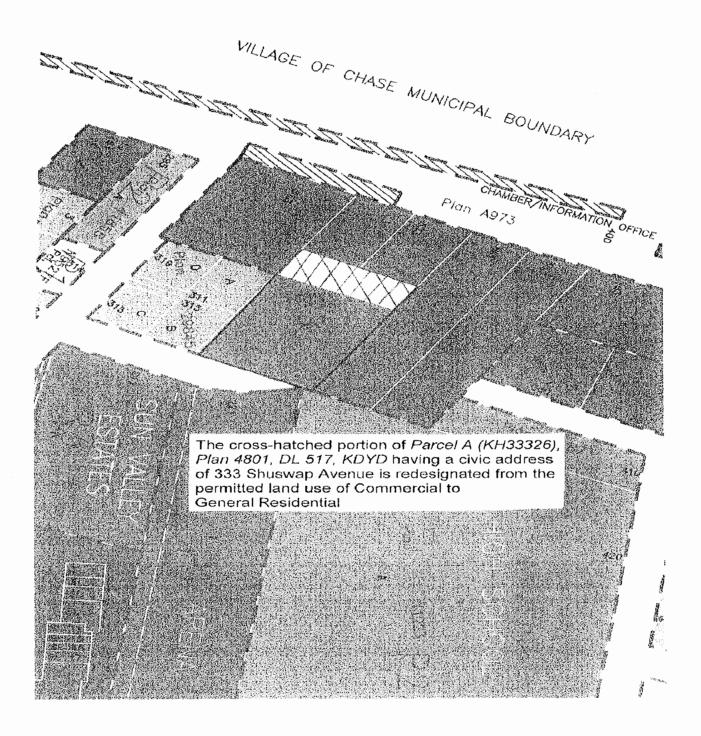

## Schedule "J" to Village of Chase Official Community Plan Amendment Bylaw No. 741-2010

Schedule "B" Land Use Map of Village of Chase Official Community Plan Bylaw No. 635 – 2002 is amended by redesignating the lands identified as a portion of *Parcel A (KH33326), Plan 4801, DL 517, KDYD (PID 018-680-925)* from Commercial Land Use to General Residential Land Use, the entire area being shown as the cross-hatched area on this Schedule "J".