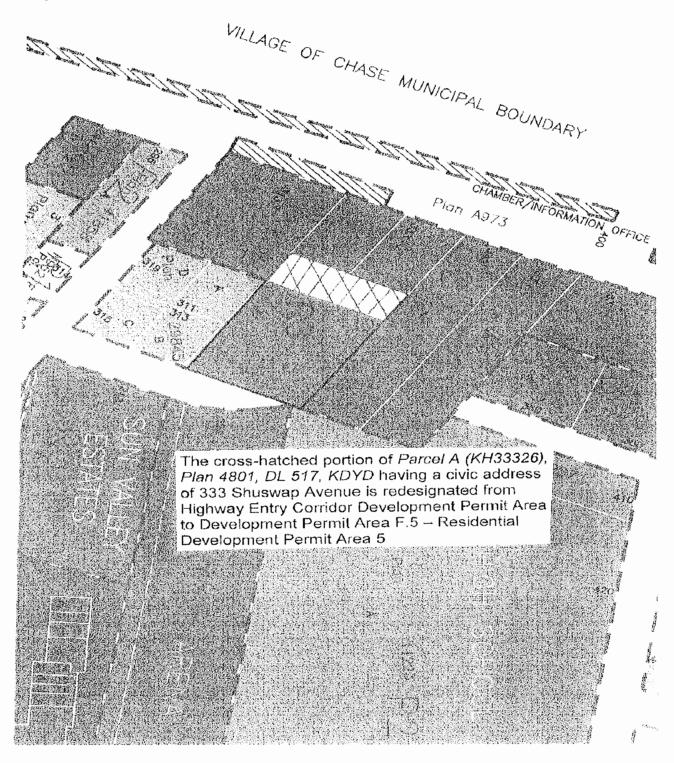

## Schedule "K" to Village of Chase Official Community Plan Amendment Bylaw No. 741-2010

Schedule "C" Development Permit Area Map of Village of Chase Official Community Plan Bylaw No. 635 – 2002 is amended by redesignating the lands identified as a portion of *Parcel A (KH33326), Plan 4801, DL 517, KDYD (PID 018-680-925)* from Highway Entry Corridor Development Permit Area to Area F.5 – Residential Development Permit Area 5, the entire area being shown as the cross-hatched area on this Schedule "K".