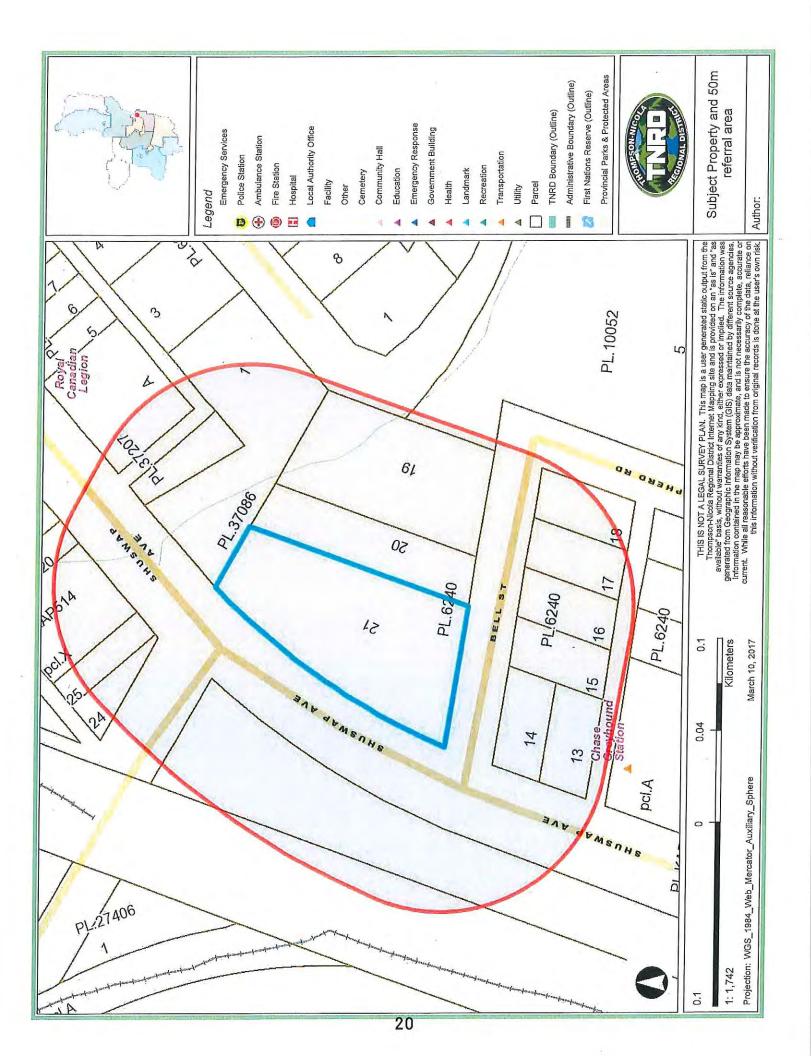

For Council Consideration.

9.6 <u>Agriculture Land Commission – Village referral on Highway Improvements</u> Pages 32-40 A referral from the Agricultural Land Commission related to the Ministry of Transportation and Infrastructure's application to alter lands in the Agriculture Land Reserve as part of the *Kamloops to Alberta Trans-Canada Highway Four-Laning Project*.

Council can choose to respond with comments or concerns, or receive for information.

9.7 <u>Private Moorage Program</u> Pages 41-44 The District of Coldstream is seeking support from other local governments towards their initiative to allow municipalities more control over the construction , placement and use of private moorages.

# **10. RELEASE OF IN CAMERA ITEMS**

"That the Village accept \$14,080 from the Ministry of Transportation and Infrastructure as payment for purchasing 0.713 hectares of Lot 2 KAP67405 from the Village; and,

That the Village provide 0.0662 hectares of land from Lot 1 KAP65583 in exchange to receive 0.064 hectares of land from Lot 1 Plan 3575 from the Ministry of Transportation and Infrastructure."