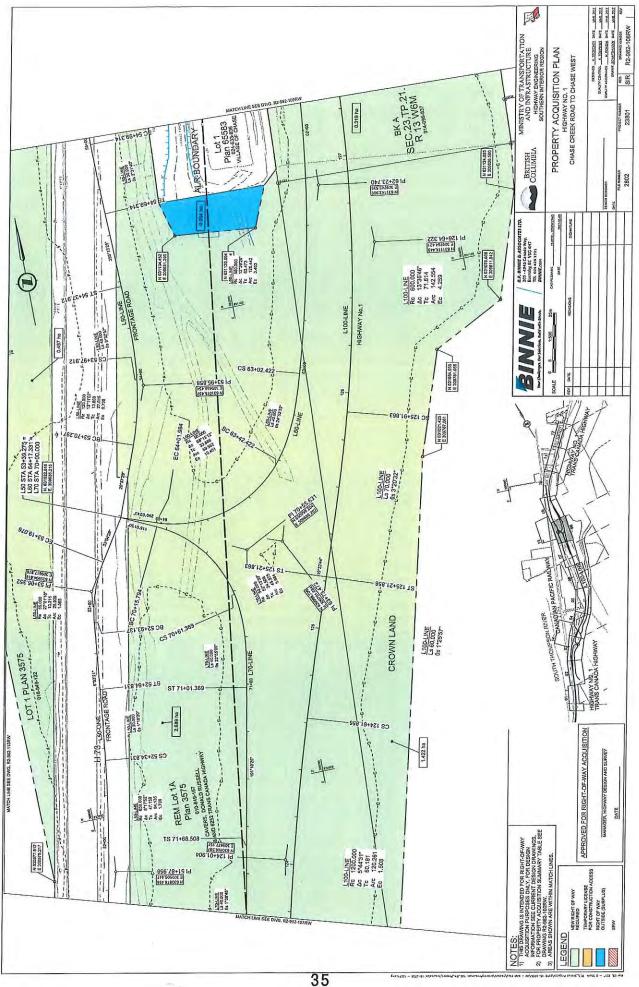

For Council Consideration.

9.6 <u>Agriculture Land Commission – Village referral on Highway Improvements</u> Pages 32-40 A referral from the Agricultural Land Commission related to the Ministry of Transportation and Infrastructure's application to alter lands in the Agriculture Land Reserve as part of the *Kamloops to Alberta Trans-Canada Highway Four-Laning Project*.

Council can choose to respond with comments or concerns, or receive for information.

9.7 <u>Private Moorage Program</u> Pages 41-44 The District of Coldstream is seeking support from other local governments towards their initiative to allow municipalities more control over the construction , placement and use of private moorages.

# **10. RELEASE OF IN CAMERA ITEMS**

"That the Village accept \$14,080 from the Ministry of Transportation and Infrastructure as payment for purchasing 0.713 hectares of Lot 2 KAP67405 from the Village; and,

That the Village provide 0.0662 hectares of land from Lot 1 KAP65583 in exchange to receive 0.064 hectares of land from Lot 1 Plan 3575 from the Ministry of Transportation and Infrastructure."