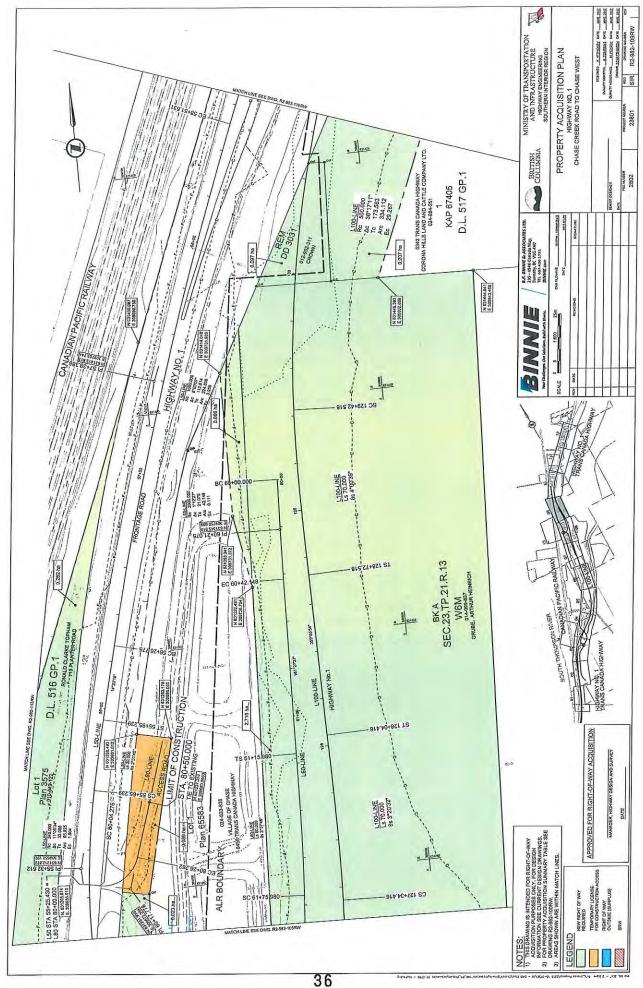

For Council Consideration.

9.6 <u>Agriculture Land Commission – Village referral on Highway Improvements</u> Pages 32-40 A referral from the Agricultural Land Commission related to the Ministry of Transportation and Infrastructure's application to alter lands in the Agriculture Land Reserve as part of the *Kamloops to Alberta Trans-Canada Highway Four-Laning Project*.

Council can choose to respond with comments or concerns, or receive for information.

9.7 <u>Private Moorage Program</u> Pages 41-44 The District of Coldstream is seeking support from other local governments towards their initiative to allow municipalities more control over the construction , placement and use of private moorages.

# **10. RELEASE OF IN CAMERA ITEMS**

"That the Village accept \$14,080 from the Ministry of Transportation and Infrastructure as payment for purchasing 0.713 hectares of Lot 2 KAP67405 from the Village; and,

That the Village provide 0.0662 hectares of land from Lot 1 KAP65583 in exchange to receive 0.064 hectares of land from Lot 1 Plan 3575 from the Ministry of Transportation and Infrastructure."