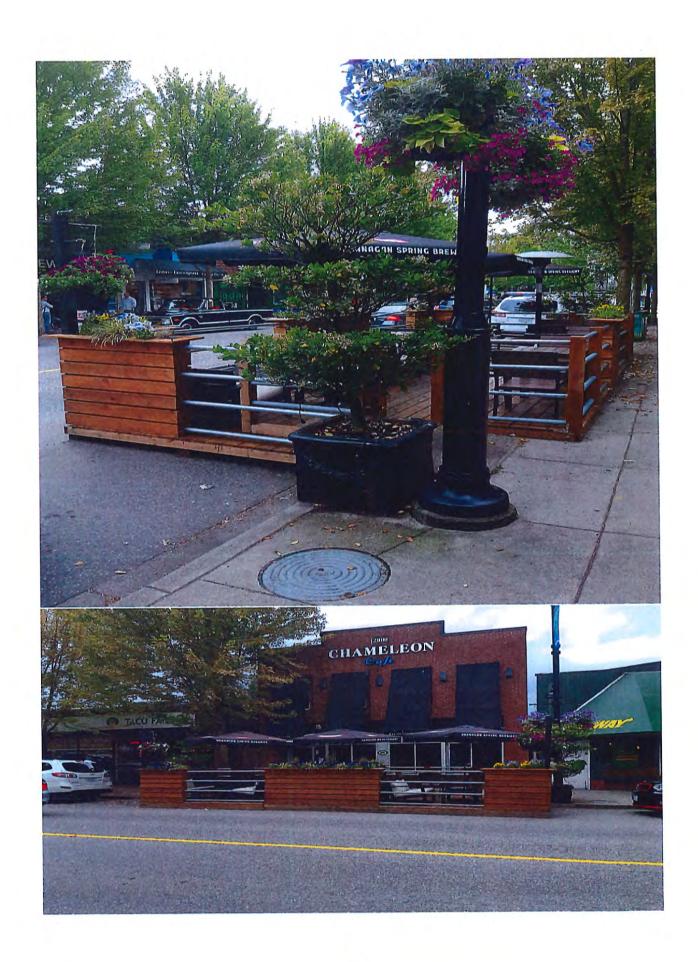

### 8.4 Notice of Motion – Expanded Sidewalk Use for Businesses

Pages 17-23

As per a Notice of Motion put forward by Councillor Maki at the April 13, 2021 Regular meeting, Council is being asked to support for expanded patio areas in support of businesses, in a joint effort with the Chase & District Chamber of Commerce.