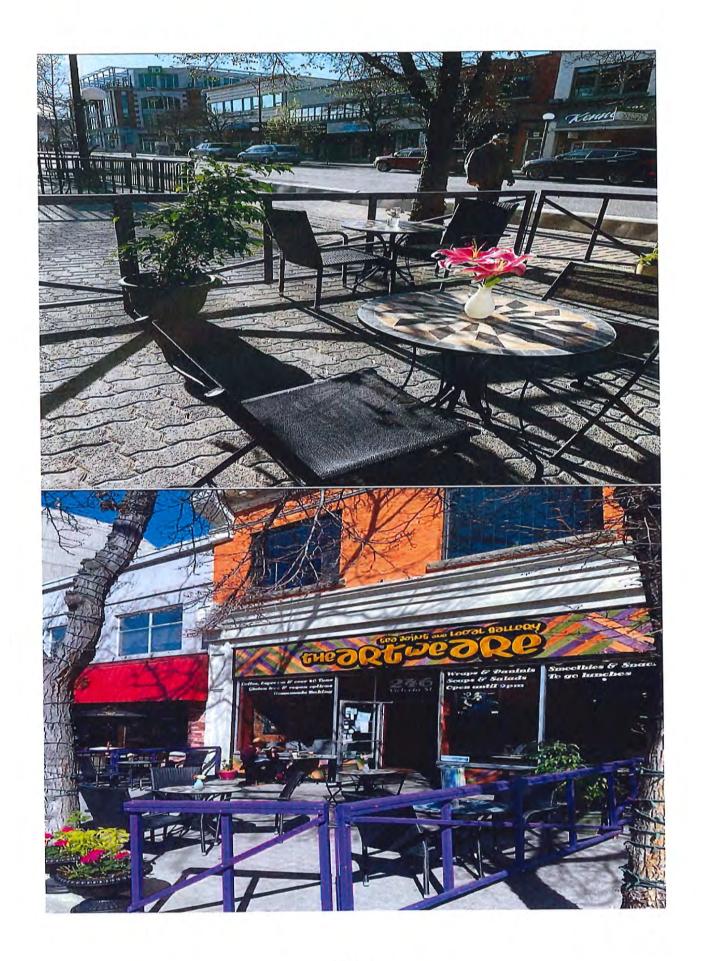

### 8.4 Notice of Motion – Expanded Sidewalk Use for Businesses

Pages 17-23

As per a Notice of Motion put forward by Councillor Maki at the April 13, 2021 Regular meeting, Council is being asked to support for expanded patio areas in support of businesses, in a joint effort with the Chase & District Chamber of Commerce.