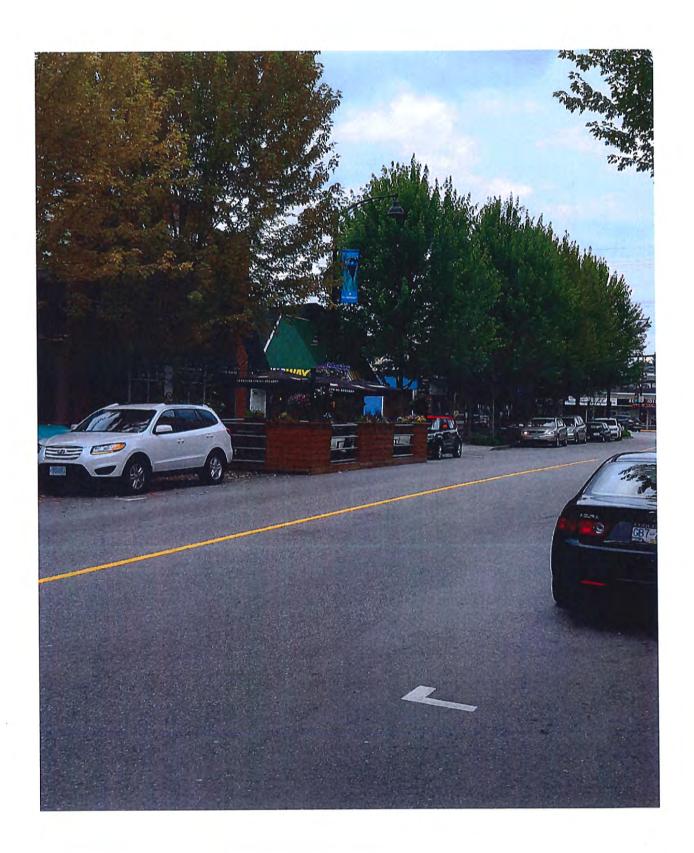

### 8.4 Notice of Motion – Expanded Sidewalk Use for Businesses

Pages 17-23

As per a Notice of Motion put forward by Councillor Maki at the April 13, 2021 Regular meeting, Council is being asked to support for expanded patio areas in support of businesses, in a joint effort with the Chase & District Chamber of Commerce.