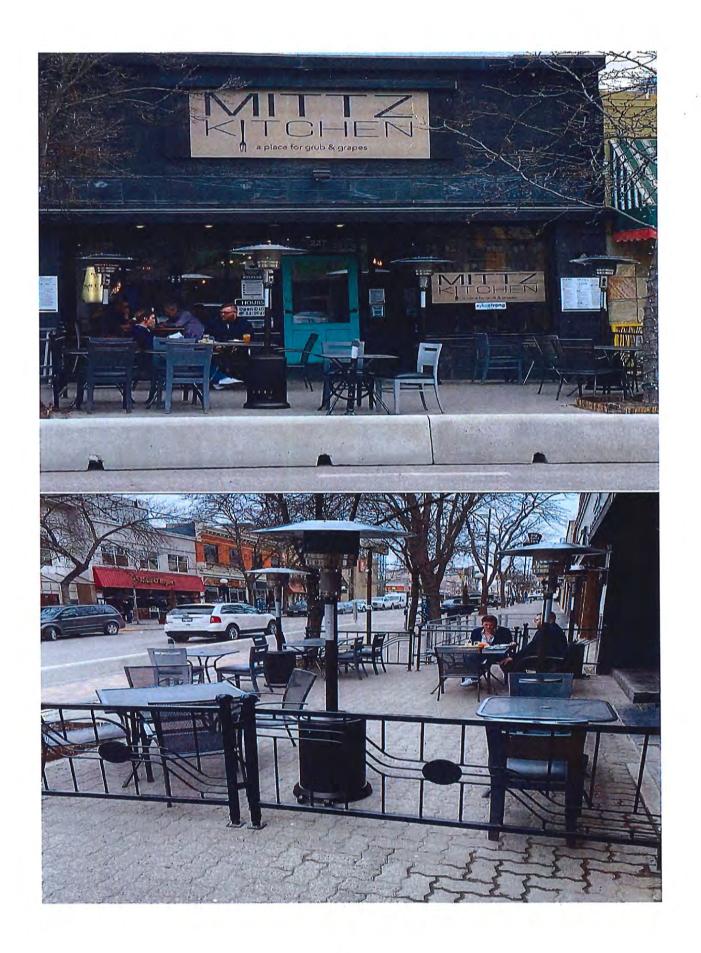

### 8.4 Notice of Motion – Expanded Sidewalk Use for Businesses

Pages 17-23

As per a Notice of Motion put forward by Councillor Maki at the April 13, 2021 Regular meeting, Council is being asked to support for expanded patio areas in support of businesses, in a joint effort with the Chase & District Chamber of Commerce.