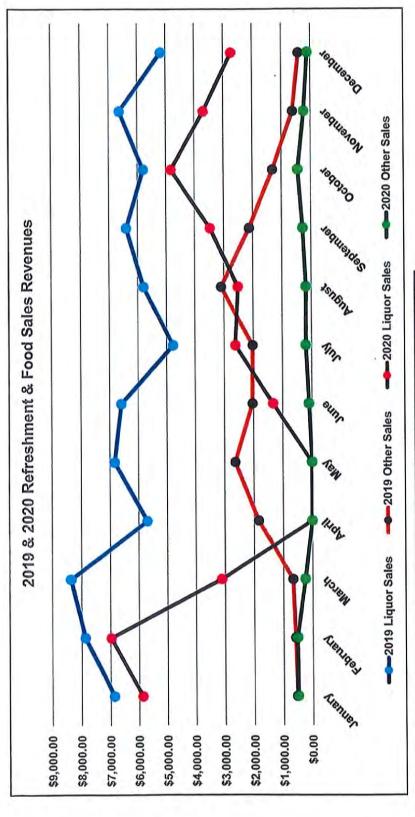

financial assistance with the following expenditure(s):

- Replacement of the sidewalk and stairs (2021 Quote \$21,467.14)
- · Railings for stairs
- Replacement of windows (2020 Quote \$1,576.75)
- Ramp upgrade, including railings
- · Concrete pad installation

Higher on our priority list is the entrance stairs as they are in particularly poor condition, with uneven, broken and deteriorating concrete. Any modification to the ramp and stairs would require handrail upgrade or replacement.

Thank-you for considering our application request. Should you have any questions and/or require further information, please contact me at (250) 679-3536 or <a href="mailto:br107@cablelan.net">br107@cablelan.net</a>.

Sincerely,

Paul Lamoureux, President

Royal Canadian Legion Branch 107

Enclosures (4)



The Sales Revenue decrease is at 58% for the period of Jan 1st to Dec 31st, 2020 compared to the same period in 2019.

Other Sales = Non-Alcoholic Drinks (Pop, Juice, etc.), Sundries (Chips, Cheezies, Hot Dogs, Nuts, etc.), Coffee/Tea & Burger/Other Meals

|           | 2019 Liquor Sales | 2019 Liquor Sales 2019 Other Sales 2020 | 2020 Liquor Sales | Liquor Sales 2020 Other Sales |
|-----------|-------------------|-----------------------------------------|-------------------|-------------------------------|
| January   | \$6,862.60        | \$528.86                                | \$5,871.43        | \$503.33                      |
| February  | \$7.865.60        | \$584.62                                |                   |                               |
| March     | \$8,356.70