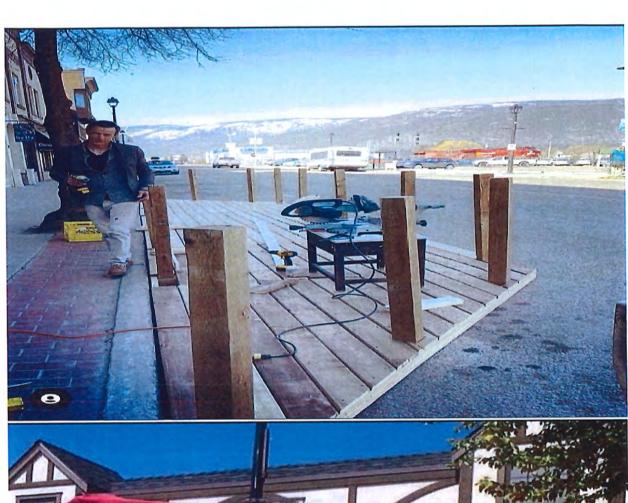

### 8.4 Notice of Motion – Expanded Sidewalk Use for Businesses

Pages 17-23

As per a Notice of Motion put forward by Councillor Maki at the April 13, 2021 Regular meeting, Council is being asked to support for expanded patio areas in support of businesses, in a joint effort with the Chase & District Chamber of Commerce.