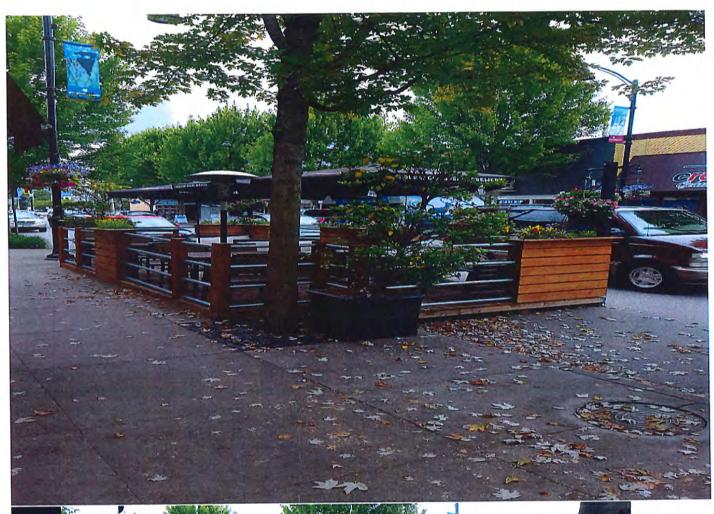

### 8.4 Notice of Motion – Expanded Sidewalk Use for Businesses

Pages 17-23

As per a Notice of Motion put forward by Councillor Maki at the April 13, 2021 Regular meeting, Council is being asked to support for expanded patio areas in support of businesses, in a joint effort with the Chase & District Chamber of Commerce.