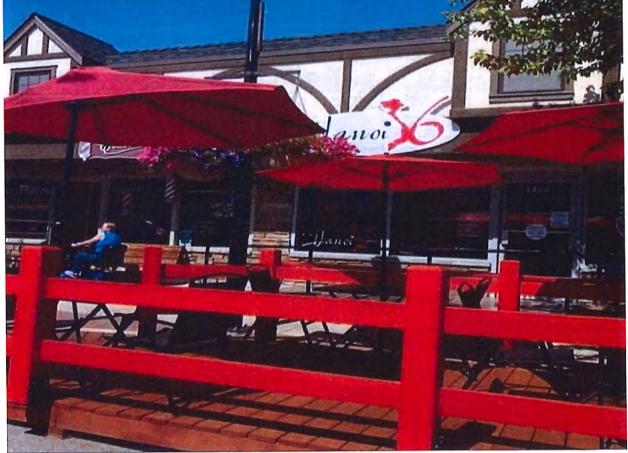

### 8.4 Notice of Motion – Expanded Sidewalk Use for Businesses

Pages 17-23

As per a Notice of Motion put forward by Councillor Maki at the April 13, 2021 Regular meeting, Council is being asked to support for expanded patio areas in support of businesses, in a joint effort with the Chase & District Chamber of Commerce.