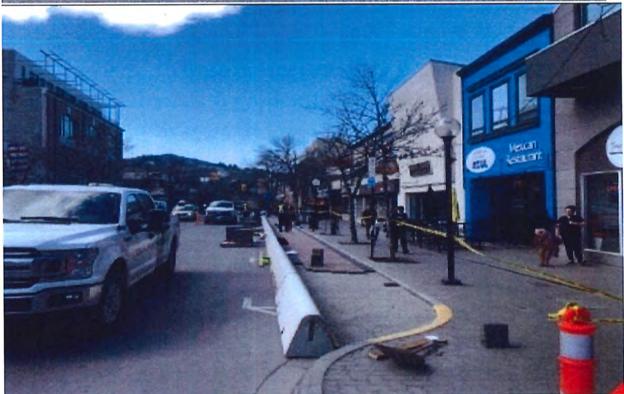

### 8.4 Notice of Motion – Expanded Sidewalk Use for Businesses

Pages 17-23

As per a Notice of Motion put forward by Councillor Maki at the April 13, 2021 Regular meeting, Council is being asked to support for expanded patio areas in support of businesses, in a joint effort with the Chase & District Chamber of Commerce.