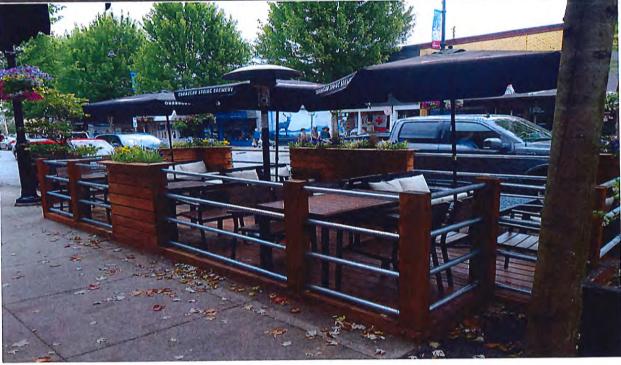

### 8.4 Notice of Motion – Expanded Sidewalk Use for Businesses

Pages 17-23

As per a Notice of Motion put forward by Councillor Maki at the April 13, 2021 Regular meeting, Council is being asked to support for expanded patio areas in support of businesses, in a joint effort with the Chase & District Chamber of Commerce.