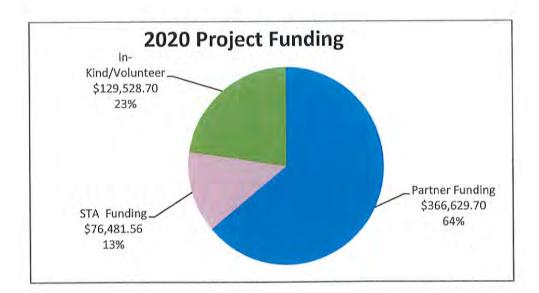

## Leveraged Project Funding and Resource Partners in 2020...

- ✓ BC Rural Dividend Program (MFLNRO)
- ✓ BC Timber Sales
- ✓ Backcountry Horsemen of BC Shuswap & North Ok.
- ✓ Canada Summer Jobs
- ✓ Community Fundraising
- ✓ CSRD Parks Area C, D, E, F
- ✓ City of Salmon Arm
- ✓ City of Enderby/RDNO Area F Parks
- ✓ Columbia Shuswap Invasive Species Soc.
- ✓ District of Sicamous
- ✓ EQ Trails Association
- ✓ Horse Council of BC
- ✓ North Shuswap Lions Club
- ✓ Recreation Sites and Trails BC
- ✓ Salmon Arm MRDT Funding (Hotel Tax)
- ✓ Shuswap Bike Club
- ✓ Shuswap Community Foundation
- ✓ Shuswap Naturalist Club
- ✓ Shuswap Lady Striders
- ✓ Shuswap Tourism
- ✓ Village of Chase
- ✓ Community Fundraising
- ✓ Volunteers & In-kind

Total Leveraged Value in 2020: \$572,639.96

The 2020 Number At-a-Glance...

| Total In-Kind Volunteer Value                               | \$86,288.70 |           |
|-------------------------------------------------------------|-------------|-----------|
| Total In-Kind Volunteer Hours                               | 4085        |           |
| Additional Professional Volunteer Value                     | \$35,789.57 |           |
| Additional Professional Volunteer Hours                     | 1115        |           |
| Total Value                                                 | \$50,499.13 |           |
| Total Hours                                                 | 2970        |           |
| Total Volunteer Days                                        | 40          |           |
| Total Individual Volunteers                                 | 215         |           |
| From 2020 Volunteer Log:                                    |             |           |
| Strategic Plans                                             | 1           |           |
| Conservation/Access Management Projects                     | 8           |           |
| Individual Trail Plans                                      |             |           |
| Planned km                                                  | 8140        | metres    |
| New signs                                                   | 53          |           |
| Retaining walls, 1/2 gabions, drainage rock recapping, etc. | 0           | locations |
| New stairs                                                  | 1           | sets      |
| Fences                                                      | 2           | locations |
| New bridges                                                 | 3           |           |
| New boardwalks                                              |             |           |
| Maintained km                                               | 393280      | metres    |
| Repaired km                                                 | 2300        | metres    |
| New km                                                      | 3800        | metres    |
| New Trails                                                  | 5           |           |
| Number of Partners                                          | 48          |           |
| Number of Projects                                          | 72          |           |