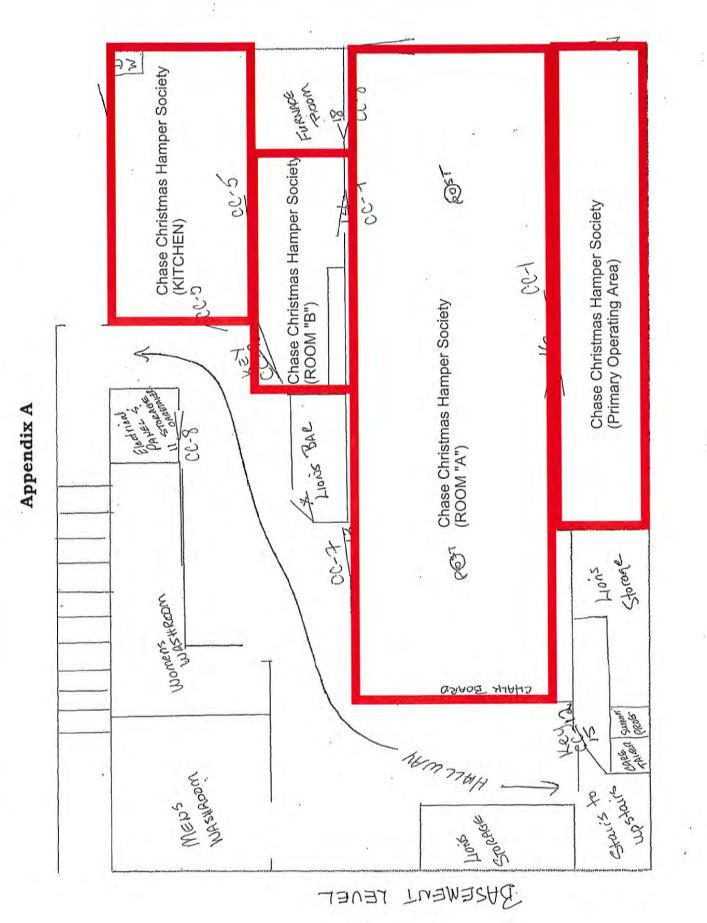

Recommendation: "THAT Council approve Policy No. ADM 32 – Flags to Half-Mast."

- 8.4 <u>Chase Christmas Hamper Society Amended Lease</u> Pages 51-79 At the April 13, 2021 Council Meeting, Administration was directed to modify the Village's lease with the Chase Christmas Hamper Society (Hamper) to reflect the following amendments:
  - Food Bank Hamper has exclusive use of Room A at the Community Hall with the days and hours for access being determined by the Hamper
  - Soup Kitchen and Senior Meal Program Hamper has exclusive use of Rooms A, B and the kitchen at the Community Hall on each Tuesday and Wednesday of every week
  - Seasonal Christmas Hamper Hamper has exclusive use of Room C and the kitchen at the Community Hall for Christmas Hamper client registration, a Christmas Toy Shop, and Christmas Hamper setup and distribution

Recommendation:

"THAT the Village of Chase enter into an amended lease with the Chase Christmas Hamper Society, AND

THAT the Mayor and Corporate Officer be authorized to execute the lease on behalf of the Village of Chase."