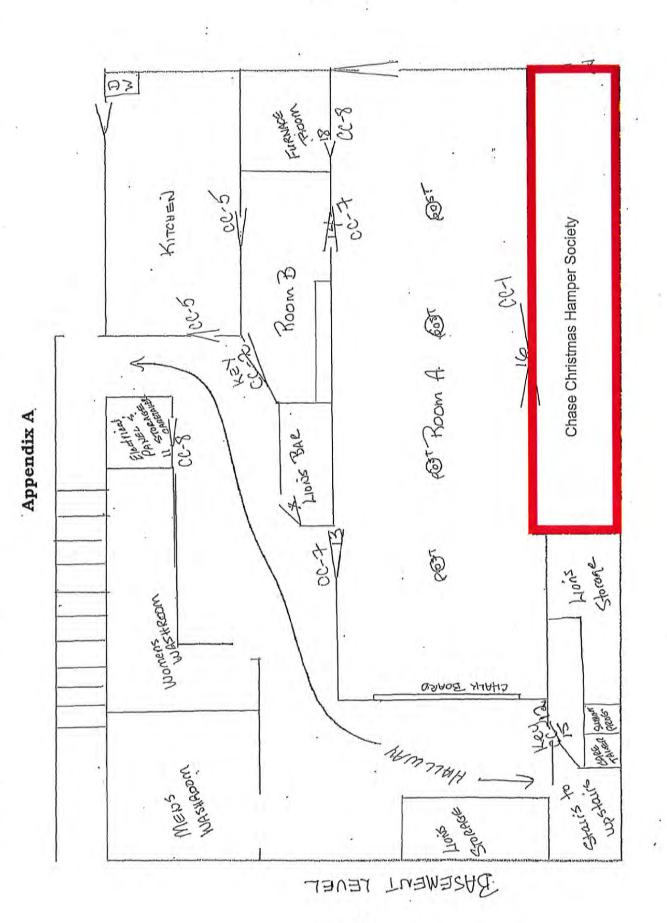

Recommendation: "THAT Council approve Policy No. ADM 32 – Flags to Half-Mast."

- 8.4 <u>Chase Christmas Hamper Society Amended Lease</u> Pages 51-79 At the April 13, 2021 Council Meeting, Administration was directed to modify the Village's lease with the Chase Christmas Hamper Society (Hamper) to reflect the following amendments:
  - Food Bank Hamper has exclusive use of Room A at the Community Hall with the days and hours for access being determined by the Hamper
  - Soup Kitchen and Senior Meal Program Hamper has exclusive use of Rooms A, B and the kitchen at the Community Hall on each Tuesday and Wednesday of every week
  - Seasonal Christmas Hamper Hamper has exclusive use of Room C and the kitchen at the Community Hall for Christmas Hamper client registration, a Christmas Toy Shop, and Christmas Hamper setup and distribution

Recommendation:

"THAT the Village of Chase enter into an amended lease with the Chase Christmas Hamper Society, AND

THAT the Mayor and Corporate Officer be authorized to execute the lease on behalf of the Village of Chase."