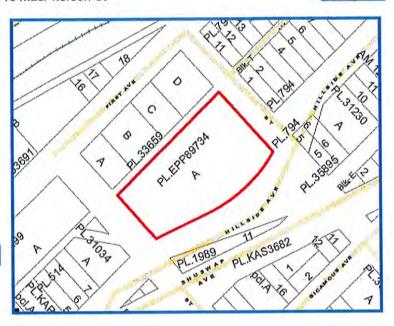

Development Permit DP2020-1, 116 MacPherson Street

## BACKGROUND

The owner of 116 MacPherson Street applied for a development permit for geotechnical and is a requirement before development can occur on the lands.

#### 116 MacPherson St

Parcel Description & Location More Details

Legal Description:

LOT A DISTRICT LOT 517 KAMLOOPS DIVISION YALE DISTRICT PLAN EPP89734

**District Lot:** 

**Land District:** 

517

Lot Size(Calculated)(+/-5%):

## Planning & Zoning (For enquiries, contact the Local Authority)

More Details

Zoning Bylaw: 683

Zoning: R-3

Lakeshore Development Guidelines (Intersect): Yes

Lake Name: Little Shuswap Lake

Lake Classification: Development Lake, Special Case Lake

Fringe Area: N/A

Floodplain Information: Refer to Local Government floodplain regulation.

Site Specific Zoning: Not Applicable Development Permit Area: Area F.3

Official Community Plan Name: CONTACT LOCAL AUTHORITY

Permittee: Chase Equipment and Supply Ltd.

Street Address: 116 MacPherson Street

Legal Description: LOT A DISTRICT LOT 517 KAMLOOPS DIVISION

YALE DISTRICT PLAN EPP89734

- 3. The development shall be undertaken in accordance with the terms and conditions of this Permit and the provisions of the Village of Chase Official Community Plan Bylaw No. 635 2002, **Development Permit Area** "F.3".
- 4. The permittee will ensure that all works, including landscaping, undertaken in any right-of-way, public property, Riparian Area or Agricultural Land Reserve will not be done until all applicable approvals have been granted.
- 5. The provisions of all applicable codes, legislation and regulations are not otherwise varied by this Permit.
- 6. This Development Permit is valid for one year unless an extension is granted by resolution of the Village Council. If the permittee does not commence the development permitted under the authority of this Permit within one year from the date of issuance, this Permit shall be deemed to have lapsed.
- 7. Any application to amend this Permit shall be considered a new application unless specifically authorized by the Village Council.
- 8. This Development Permit is not a Development Variance Permit.