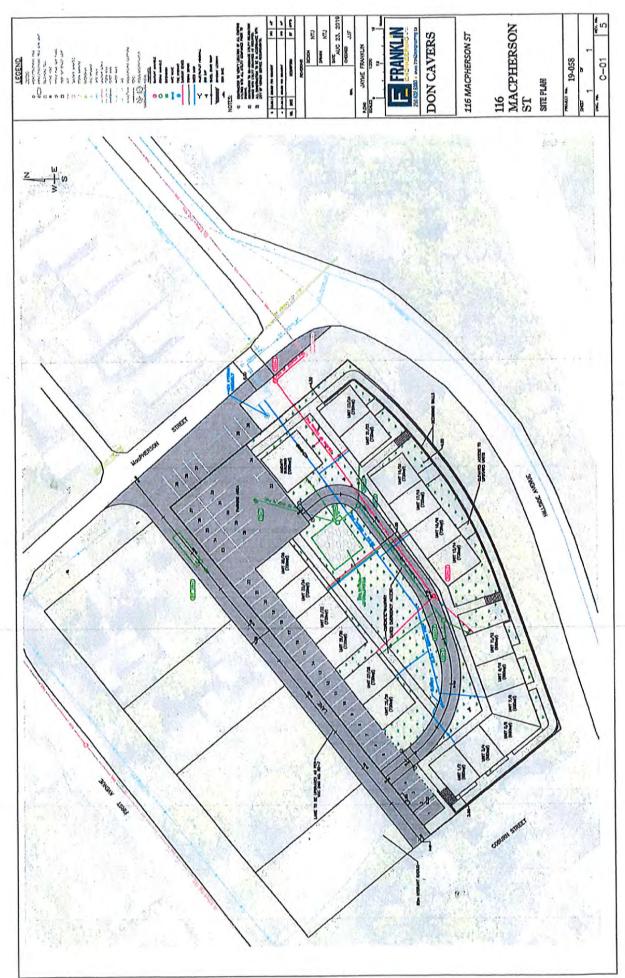

Development Permit DP2020-1, 116 MacPherson Street

## BACKGROUND

The owner of 116 MacPherson Street applied for a development permit for geotechnical and is a requirement before development can occur on the lands.

## DISCUSSION

Attached to this report are:

- Application
- Property Information Report
- Development permit requirements as per OCP Bylaw 635-2002
- Development Permit DP2020-1

#### 2.0 SITE DESCRIPTION

The proposed site is identified as 116 MacPherson Street and is situated on the corner of Hillside Avenue and MacPherson Street in Chase, BC. To the west and north are residential properties. To the east and south is a steep slope up to Hillside Avenue. The majority of the site is flat to gently sloping with a ground elevation of roughly 354m. The site is outside of the 200-year flood boundary.

We understand the proposed development is to consist of approximately 4 multi-family residential buildings, two of which include 8 units, one with 12 units and one with 4 units. An amenity building will also be constructed.