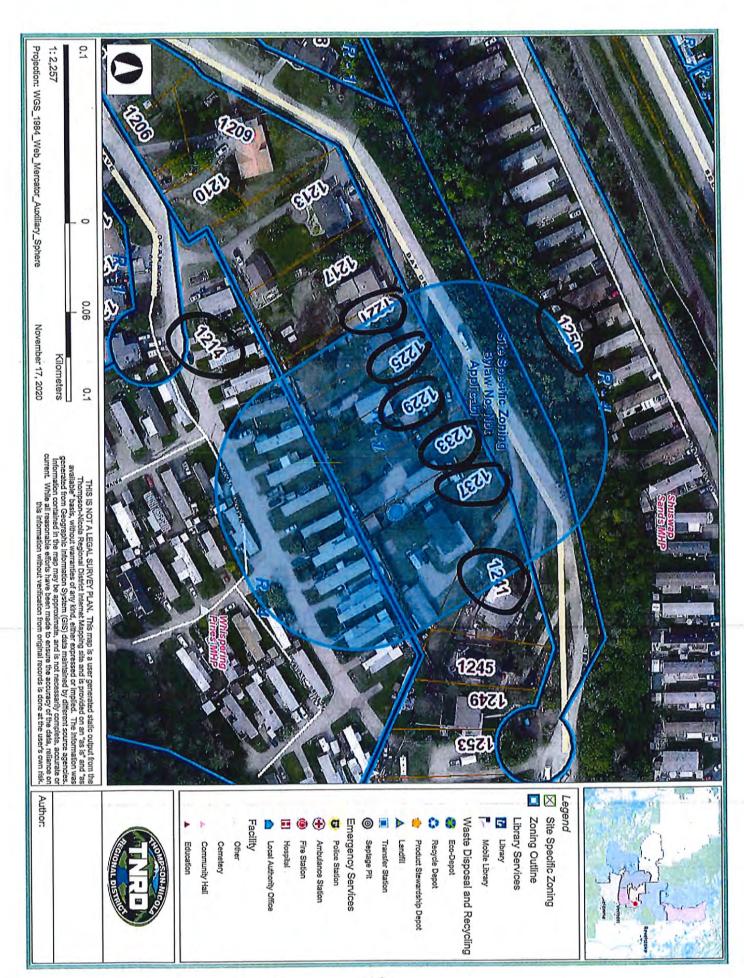

Application to Vary Regulations of Village of Chase Zoning Bylaw 683-2006

1233 Bay Drive

## BACKGROUND

The applicant, owner of the property at 1233 Bay Drive has applied to vary the allowable maximum size of an accessory building. The maximum size of an accessory building is  $65 \text{ m}^2$  according to the zoning bylaw, and the application requests a variance to allow an addition to a garage with a total size of  $125 \text{ m}^2$ .

Previous to this application, in 1999 the applicant applied for and was granted a variance to increase the size of the same accessory building from 65 m<sup>2</sup> to 72.5 m<sup>2</sup>. Only an approved variance to the maximum size of an accessory building regulation in the zoning bylaw would allow the project to proceed.

## DISCUSSION

This is an unusual 'stacked' variance situation where a variance has been previously issued on the same accessory building and now an additional variance is requested.

Council should conclude that the variance is minor; that the variance does not result in the inappropriate development of the property, adversely affect the natural environment, substantially affect the use and enjoyment of adjacent land now and in the future.

Attached to this report are:

- DVP #2-2020
- Site Plan
- Property Referral Map
- Submitted Referral Letters

## REFERRALS

Notifications were sent out to property owners within 50 metres of the subject property. Section 499 of The Local Government Act requires notice be provided to affected property owners and tenants. As of the date of this report, zero (0) written responses have been received from any potentially affected property owner, however two (2) support letters were included with the application.