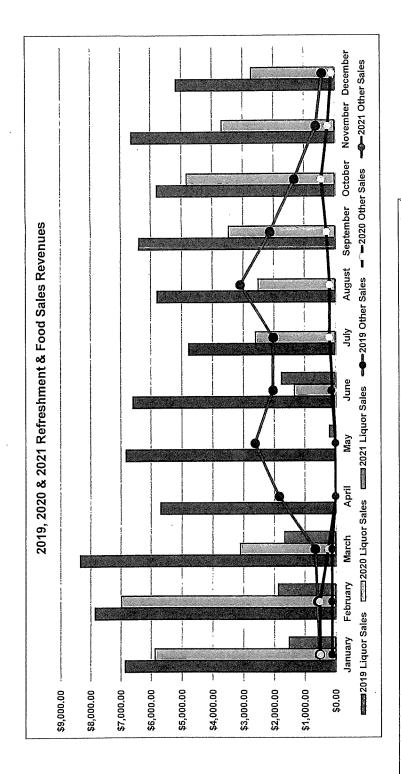

## FINANCIAL IMPLICATIONS

Based on the 2021 assessment values and the 2021 tax rates plus 2%, the Municipal property taxes being exempted under this bylaw is estimated to be \$47,960 in 2022 and \$48,919 in 2023, or approximately 2.28% of the total municipal tax collection. This is consistent with previous year's Permissive Tax Exemptions.