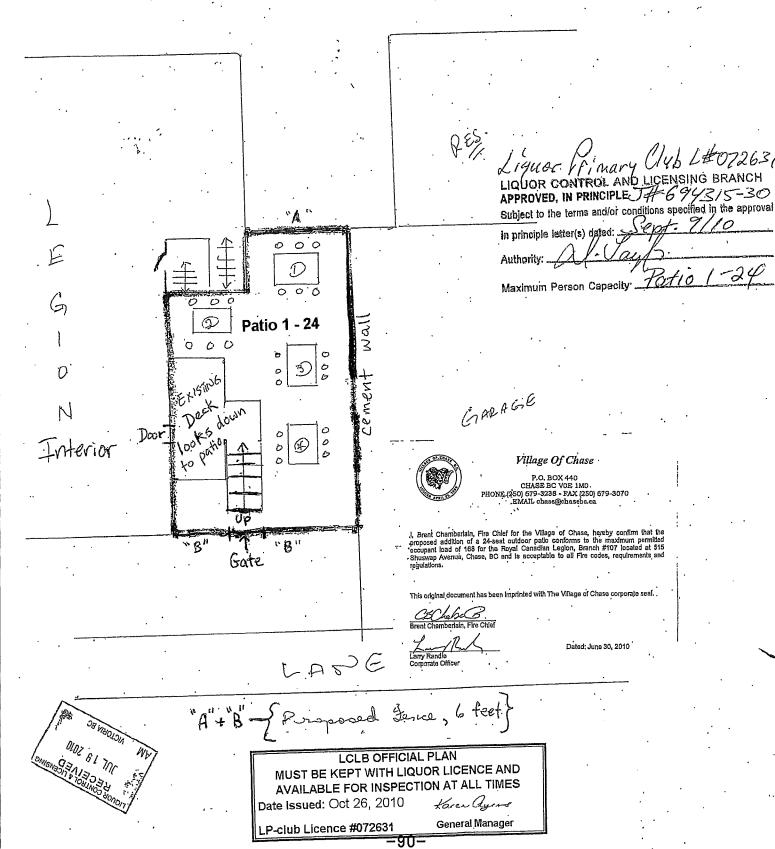

For 2020 and 2021, Council also provided tax exemption on land and improvements to the Royal Canadian Legion consistent with Section 224 (2a) lands and improvements owned or held by a charitable, philanthropic or other not for profit corporation, and the council considers are used for a purpose that is directly related to the purposes of the corporation; and the Sunshore Golf Course Clubhouse (Class 6) consistent with Section 24 (2i) lands or improvements owned or held by an athletic or service club or association and used as a public park or recreation ground or for public athletic or recreational purposes.

- h) Royal Canadian Legion Branch 107
   Lot A, District Lot 517, Plan 37207, KDYD
   PID 004-896-955
   Exempt all lands and improvements utilized for the purposes of the Legion.
- 2. This bylaw may be cited as "The Village of Chase 2021 Permissive Tax Exemption Bylaw No. 910-2021".