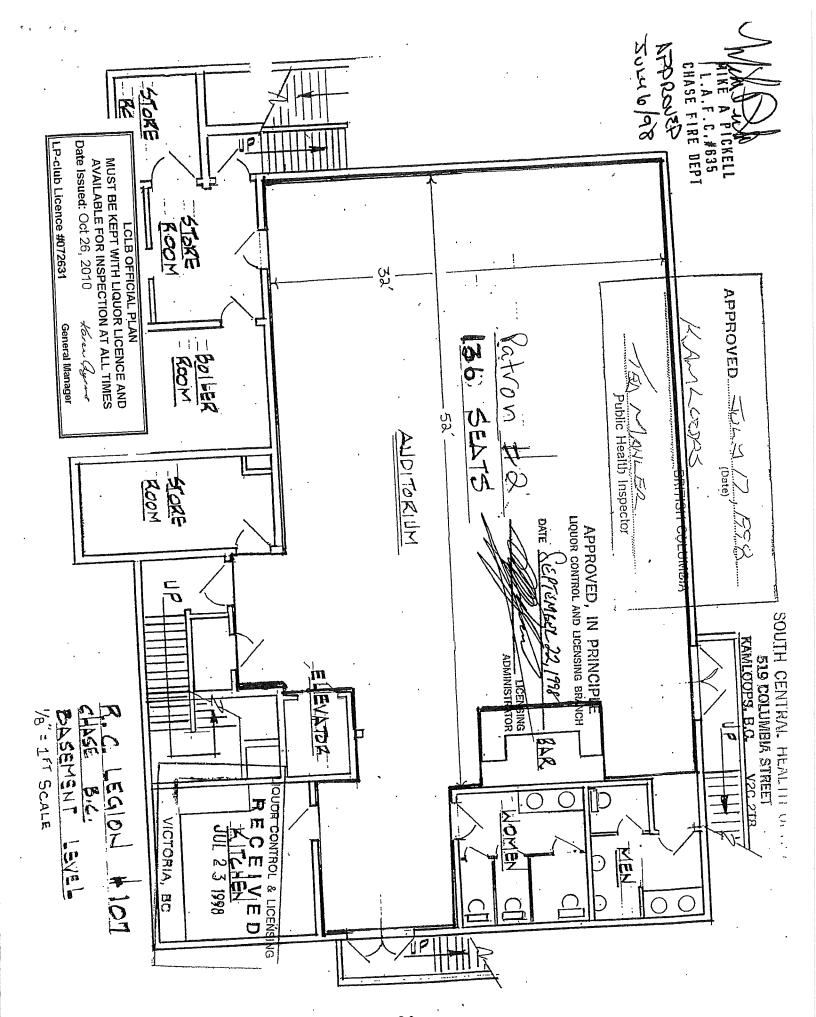

For 2020 and 2021, Council also provided tax exemption on land and improvements to the Royal Canadian Legion consistent with Section 224 (2a) lands and improvements owned or held by a charitable, philanthropic or other not for profit corporation, and the council considers are used for a purpose that is directly related to the purposes of the corporation; and the Sunshore Golf Course Clubhouse (Class 6) consistent with Section 24 (2i) lands or improvements owned or held by an athletic or service club or association and used as a public park or recreation ground or for public athletic or recreational purposes.

- h) Royal Canadian Legion Branch 107
   Lot A, District Lot 517, Plan 37207, KDYD
   PID 004-896-955
   Exempt all lands and improvements utilized for the purposes of the Legion.
- 2. This bylaw may be cited as "The Village of Chase 2021 Permissive Tax Exemption Bylaw No. 910-2021".