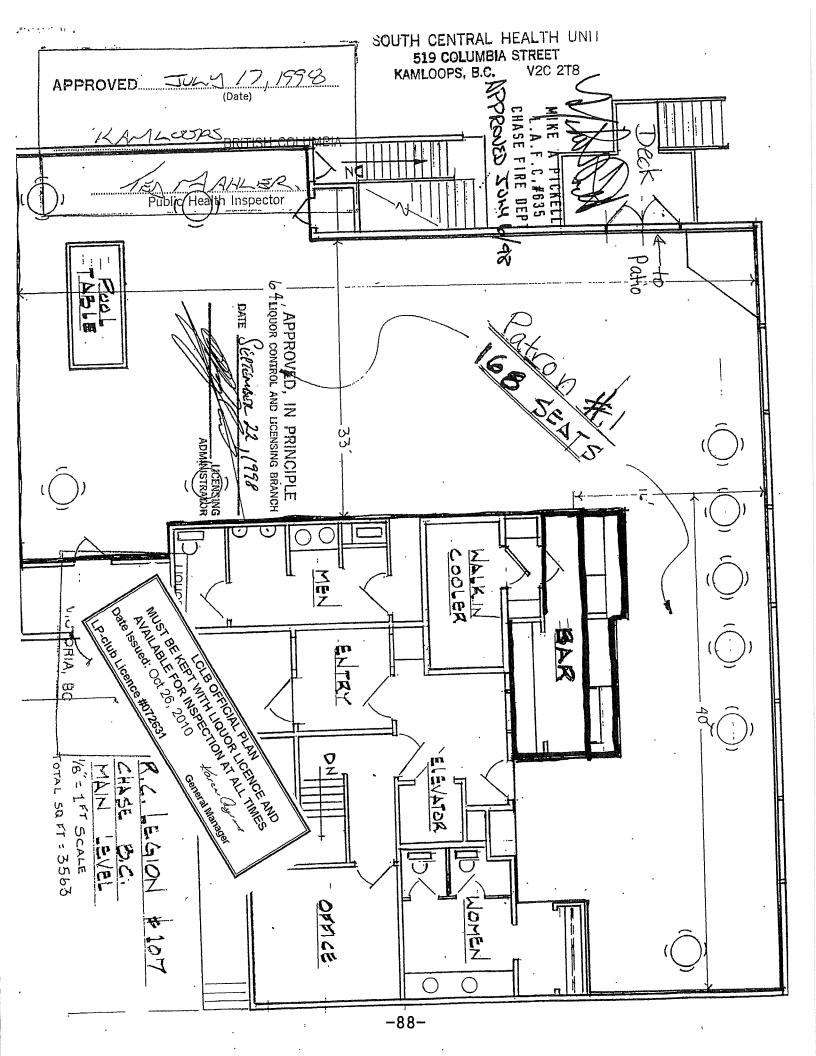

For 2020 and 2021, Council also provided tax exemption on land and improvements to the Royal Canadian Legion consistent with Section 224 (2a) lands and improvements owned or held by a charitable, philanthropic or other not for profit corporation, and the council considers are used for a purpose that is directly related to the purposes of the corporation; and the Sunshore Golf Course Clubhouse (Class 6) consistent with Section 24 (2i) lands or improvements owned or held by an athletic or service club or association and used as a public park or recreation ground or for public athletic or recreational purposes.

- h) Royal Canadian Legion Branch 107
   Lot A, District Lot 517, Plan 37207, KDYD
   PID 004-896-955
   Exempt all lands and improvements utilized for the purposes of the Legion.
- 2. This bylaw may be cited as "The Village of Chase 2021 Permissive Tax Exemption Bylaw No. 910-2021".