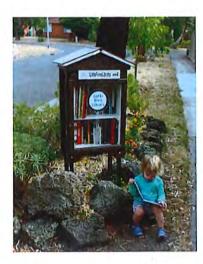

## Recommendation:

"THAT a letter be sent to Member of Parliament, Mel Arnold congratulating him on his re-election as the MP for North Okanagan-Shuswap."

9.5 <u>Chase Literacy Program – Neighbourhood Library Boxes</u> Pages 124-125 Memo from CAO based on correspondence from local Literacy Coordinator, Barbara Maher