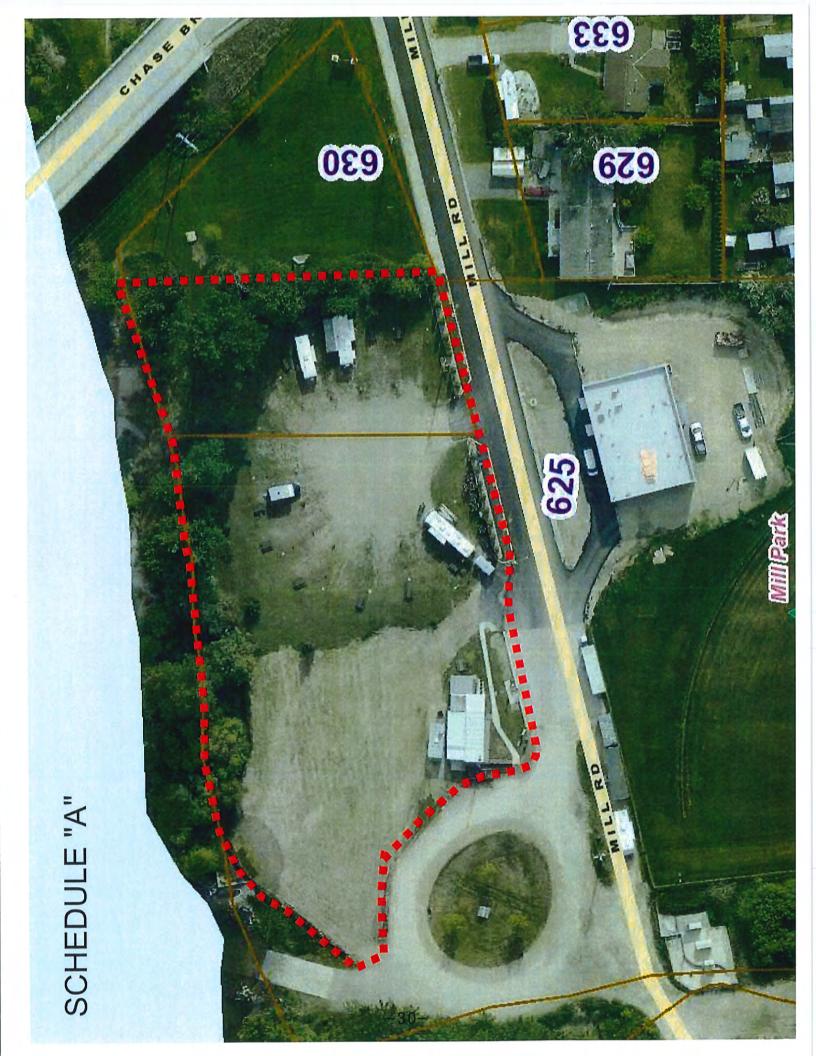

## 8.3 Lions RV Park Lease

Pages 19-30

Lease and Memorandum from Corporate Officer

#### Recommendation:

"THAT the Lease between the Village of Chase and the Lions Club for the Mill Park RV Lands be ratified with effective dates of January 1, 2022 to December 31, 2026."

Lease of Mill Park RV Lands to Lions Club

At its November 24, 2020 meeting, Council passed the following resolution:

"THAT the Chase Lions Club be awarded an exclusive lease of the lands known as the Mill Park RV park lands for the operation of an RV park and that the lease be in effect until December 31, 2026, requiring annual reporting from the Lions to Council, and having renewal terms be reviewed by Council and the Lions Club in or around February 2026."

The current lease agreement expires December 31, 2021. Discussions have taken place with the Lions regarding the lease agreement which will replace the existing one when it expires. The Lions are in agreement with all aspects of the proposed lease agreement.

PID: 004-031-661, THAT PART OF DISTRICT LOT 517 SHOWN ON PLAN B264 KAMLOOPS DIVISION YALEDISTRICT EXCEPT PLAN 43085

(collectively, the "Lands");

- B. The Club desires to use those portions of the Lands as shown outlined in bold in the attached **Schedule** "A" (the "Premises") for the purposes of operating and maintaining a public campground for recreational vehicles and other camping accommodation, with individual sites rented out by the Club and with any portions of the Premises that do not have specific serviced RV sites to be utilized for dry camping (the "Club's Purposes"); and
- C. The Village and the Club wish to enter into an agreement for lease of the Premises to the Club for the Club's Purposes, subject to and in accordance with the terms and conditions set out in this Agreement.